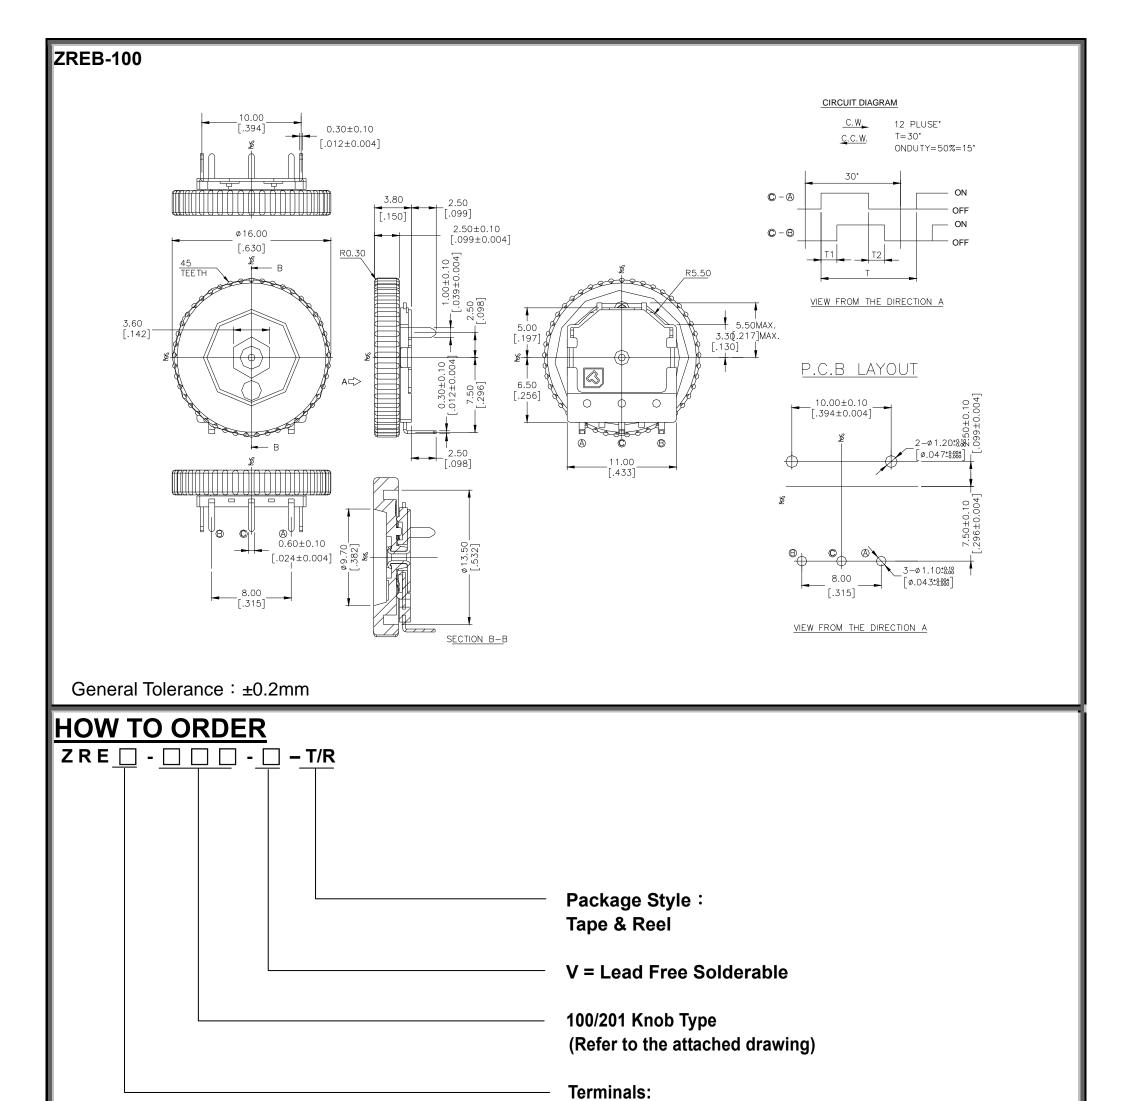

#### ZREA-100

General Tolerance: ±0.2mm

General Tolerance: ±0.2mm

A = Pitch 2.5mm B = Pitch 4.0mm