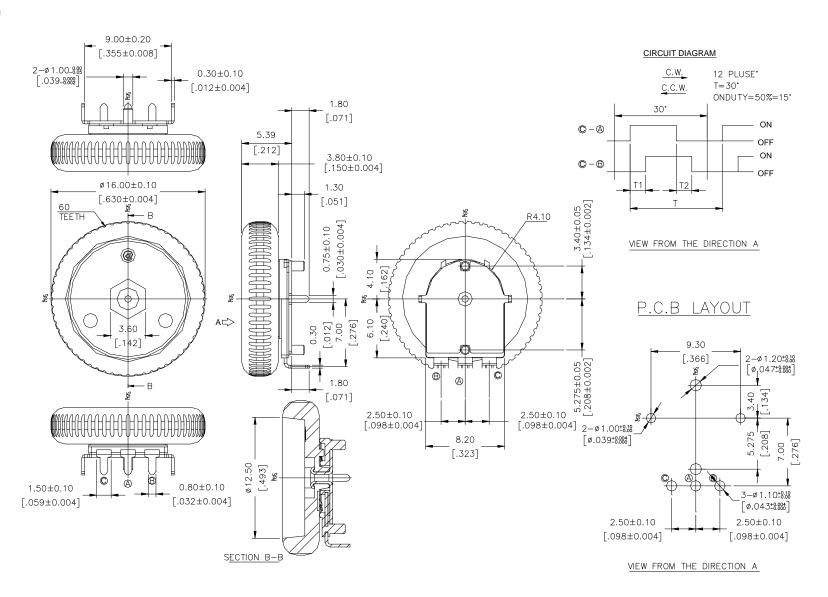

#### ZREA-100

General Tolerance: ±0.2mm

General Tolerance: ±0.2mm

A = Pitch 2.5mm B = Pitch 4.0mm