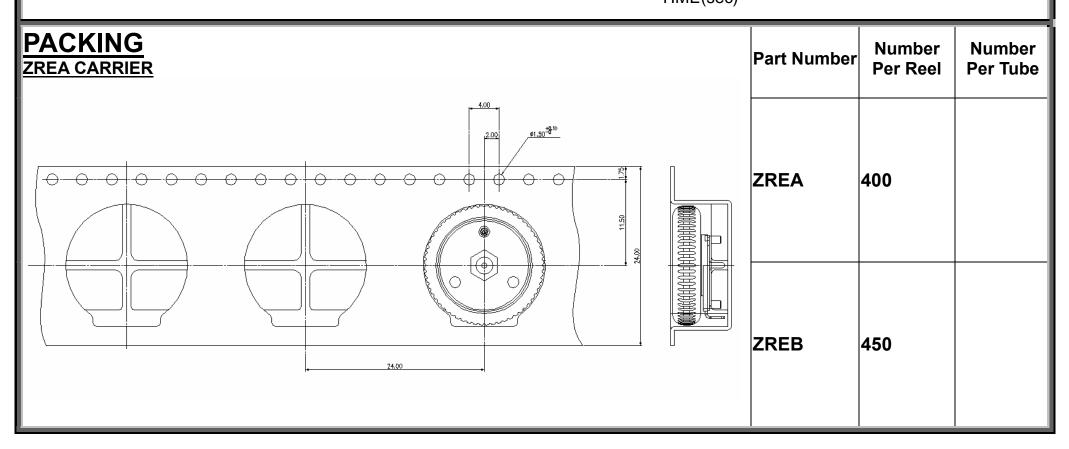

*SPECIFICATION**

**△MECHANICAL** 

Operation Force: 3~60gf-cm Total Rotary Angle: 360° (12 Pulse) Operation Temp: -30°C to +80°C Storage Temp: -40°C to +85°C

**△ELECTRICAL** 

Electrical Life: 20,000 steps

Rating: 1mA, 5VDC

Insulation Resistance: 10MΩ min. (50VDC)

Dielectric Strength: 50VAC/ 1minute

# **MATERIAL**

**△BRACKET: SPCE** 

**△BASE: UL 94V-0 High-Temp thermoplastic** 

**Color: Black** 

**△ROTOR: UL 94V-0 High-Temp thermoplastic** 

**Color: Black** 

**△CONTACT**: Brass with silver plated

**△TERMINAL: SPCC** 

# **SOLDERING PROCESS**

△ WAVE SOLDERING:Recommended solder temperature at 500°F(260°C)max. 5 seconds for through Hole type.

 $\triangle$  REFLOW SOLDERING: When applying reflow soldering, the peak temperature or the reflow oven should be set to

260°C max.