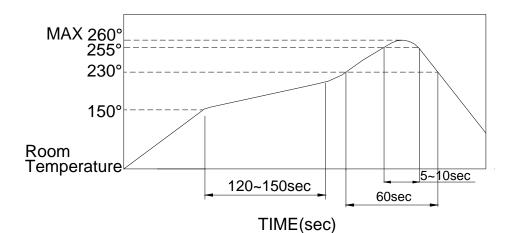

# **SOLDERING PROCESS**

△ WAVE SOLDERING:Recommended solder temperature at 500°F(260°C)max. 5 seconds for through Hole type.

 $\triangle$  REFLOW SOLDERING: When applying reflow soldering, the peak temperature or the reflow oven should be set to

260°C max.