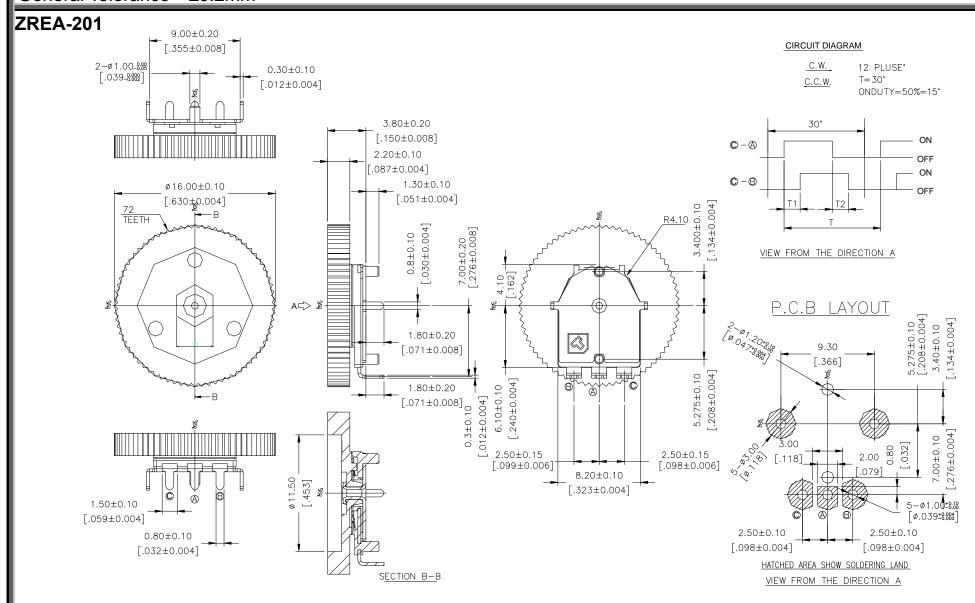

#### ZREA-100

General Tolerance: ±0.2mm

General Tolerance: ±0.2mm

A = Pitch 2.5mm B = Pitch 4.0mm